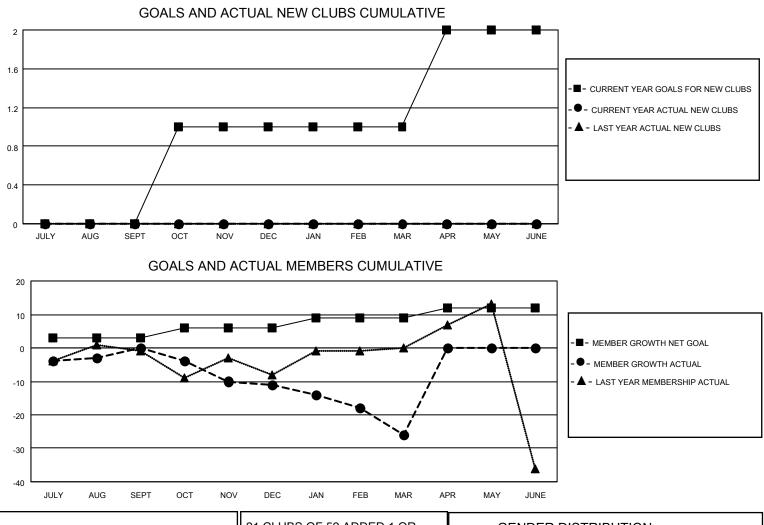

## LOCATION MISSOURI

District 26 M4

Results as of: 3/31/2023

| Clubs                 |               |           |               | Members               |                        |                         |                                                    |
|-----------------------|---------------|-----------|---------------|-----------------------|------------------------|-------------------------|----------------------------------------------------|
| RESULTS FOR 2022-2023 |               |           |               | RESULTS FOR 2022-2023 |                        |                         |                                                    |
| QUARTER               | NEW CLUB GOAL | NEW CLUBS | DROPPED CLUBS | QUARTER               | BER GROWTH NET<br>GOAL | MEMBER GROWTH<br>ACTUAL | DROPPED<br>MEMBERS ACTUAL<br>(including transfers) |
| JULY/AUG/SEPT         | 0             | 0         | 0             | JULY/AUG/SEPT         | 3                      | 20                      | 19                                                 |
| OCT/NOV/DEC           | 1             | 0         | 0             | OCT/NOV/DEC           | 3                      | 28                      | 33                                                 |
| JAN/FEB/MAR           | 0             | 0         | 0             | JAN/FEB/MAR           | 3                      | 8                       | 23                                                 |
| APR/MAY/JUNE          | 1             | 0         | 0             | APR/MAY/JUNE          | 3                      | 0                       | 0                                                  |